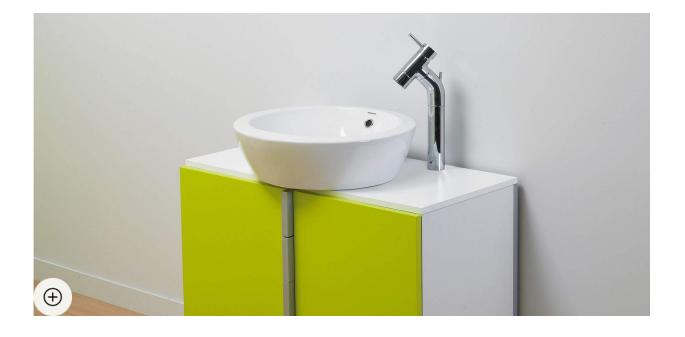

## 100 Newday countertop with hole on the center - White

Discontinued

Ref. 6139400 EAN Code. 5604815805284

Description

Discontinued product - available until permanent stock rupture.