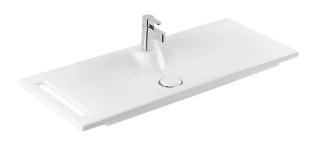

# 103 Clean wall mounted basin with towel rail - White

Discontinued

Ref. 108450004 EAN Code. 5604815314328

#### **Technical Information**

Length: 1112 mm Width: 468 mm Height: 149 mm Weight: 29.00 kg

Collection: <u>Clean</u>
Product type: Basins
Style: Contemporary

Product Format: Rectangular

Material: Ceramic

#### Features

- With tap hole
- Valve included
- Without overflow
- Fixing kit included