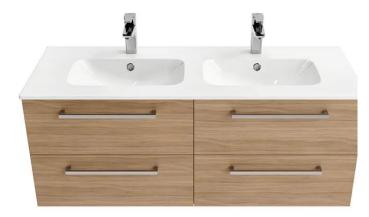

## 120 Área Plus furniture with 4 drawers - White

Ref. 65052100

EAN Code. 5604815920857

 $\oplus$ 

#### $\oplus$

Light Oak 1200x482x466 mm

Ref. 65052179 EAN Code. 5604815921007 Weight: 31.25 kg  $\oplus$ 

Dark Oak 1200x482x466 mm

Ref. 65052178 EAN Code. 5604815920956 Weight: 31.25 kg