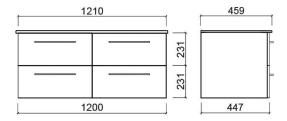

#### **Technical Information**

Length: 1200 mm Width: 482 mm Height: 466 mm Weight: 31.25 kg

Collection: <u>Área Plus</u> Product type: Vanity units Material: ; Bowl position: Right; Left

The products presented follow SANINDUSA's internal technical specifications. Dimensions are merely indicative. We reserve the right to make changes to improve the functionality of our products, without prior notice.