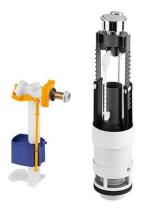

## 3/4.5L flush mechanism for Winner toilet cistern with side water supply - N/A

Ref. 34213113 EAN Code. 5604815917215

## Features

- Spare part for cistern
- Dual flush
- For side water supply cistern
- Flush volume 3/4.5Lpf

2024 © Sanindusa S.A. - The Path of Water . Facebook . Instagram . X (Twitter) . Pinterest . Youtube . Linkedin