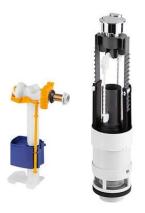

# 3/6L flush mechanism for Newday toilet cistern with side water supply - N/A

Discontinued

Ref. 31313113 EAN Code. 5604815910186

#### **Technical Information**

Weight: 0.74 kg

Collection: <u>Componentes, Newday</u> Product type: Accessories

#### Features

- Spare part for cistern
- Dual flush
- For side water supply cistern
- Flush volume 3/6Lpf

2024 © Sanindusa S.A. - The Path of Water . Facebook . Instagram . X (Twitter) . Pinterest . Youtube . Linkedin