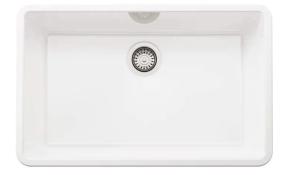

### 30 Geo 1-bowl kitchen sink - White

Ref. 744200 EAN Code. 5604815333459

#### **Technical Information**

Length: 762 mm Width: 484 mm Height: 254 mm Weight: 37.80 kg

Collection: Geo

Product type: Kitchen sinks

Style: Contemporary

Product Format: Rectangular

Material: Ceramic

Installation type: Apron Front

#### Features

- Fixing kit not included
- Without overflow
- Trap not included
- Waste not included

Data sheet 30 Geo 1-bowl kitchen sink