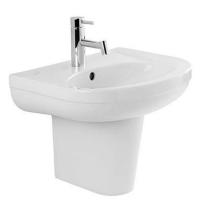

### 50 Cetus Basic basin - White

Ref. 135300004

EAN Code. 5604815316407

 $\oplus$ 

#### **Technical Information**

Length: 420 mm Width: 500 mm Height: 415 mm Weight: 11.37 kg

Collection: <u>Cetus Basic</u> Product type: Basins Style: Traditional Product Format: Semi-circular Material: Ceramic Installation type: Floor; Over pedestal