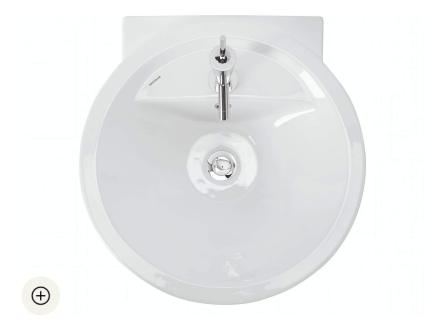

# 55 Reflex basin - White

Ref. 112300004 EAN Code. 5604815103557

Discontinued

#### Description

Discontinued product - available until permanent stock rupture.

#### **Technical Information**

Weight: 16.40 kg

Collection: Reflex
Product type: Basins
Style: Contemporary
Product Format: Round
Material: Ceramic

Installation type: Wall hung

### Features

- With overflow ring
- With overflow
- Fixing kit included

Data sheet 55 Reflex basin