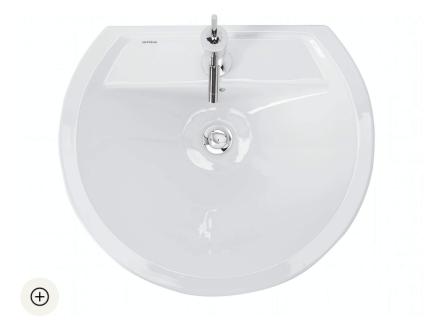

# 60 Reflex basin - White

Ref. 112310004 EAN Code. 5604815103564

Discontinued

#### **Technical Information**

Length: 52 mm Width: 60 mm Height: 83 mm Weight: 15.20 kg

Collection: Reflex
Product type: Basins
Product Format: Round
Material: Ceramic

Installation type: Wall hung

#### Features

- With overflow ring
- With overflow
- Fixing kit included

Data sheet 60 Reflex basin