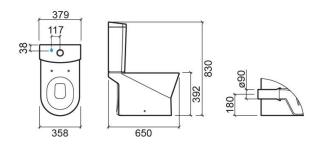

#### **Technical Information**

Length: 646 mm Width: 362 mm Height: 837 mm Weight: 52.00 kg

Collection: <u>Urb.Y</u>
Product type: Toilets
Style: Contemporary
Product Format: Oval
Material: Ceramic
Installation type: Floor