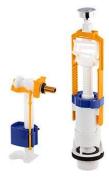

## 6L interruptible flush mechanism for Aveiro low level cistern with side water supply - N/A

Ref. 30314113 EAN Code. 5604815902594

## Features

- Spare part for cistern
- Interruptible single flush
- For side water supply cistern
- Flush volume 6Lpf

2024 © Sanindusa S.A. - The Path of Water . Facebook . Instagram . X (Twitter) . Pinterest . Youtube . Linkedin