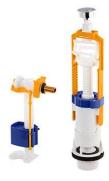

## 6L interruptible flush mechanism for Aveiro low level cistern with side water supply - N/A

Ref. 30314113 EAN Code. 5604815902594

## Features

- Spare part for cistern
- Interruptible single flush
- For side water supply cistern
- Flush volume 6Lpf

2025 © Sanindusa S.A. - The Path of Water . Facebook . Instagram . X (Twitter) . Pinterest . Youtube . Linkedin