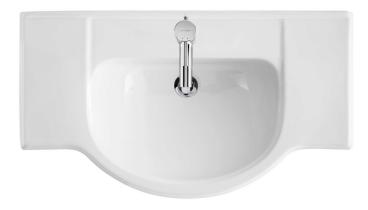

# 88x50 Barcelona semi-recessed basin - White

Discontinued

Ref. 108770004 EAN Code. 5604815091779

#### **Technical Information**

Length: 880 mm Width: 500 mm Height: 500 mm Weight: 23.60 kg

Collection: <u>Barcelona</u> Product type: <u>Basins</u> Style: <u>Traditional</u>

Product Format: Rectangular

Material: Ceramic

Installation type: Semi-recessed

#### Features

- With overflow ring
- With tap hole
- With overflow