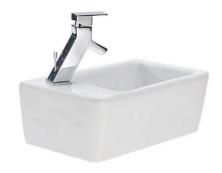

### Advance 40 basin - White

Ref. 127330004 EAN Code. 5604815121803

#### **Technical Information**

Length: 400 mm Width: 254 mm Height: 160 mm Weight: 8.5 kg

Collection: <u>Advance</u> Product type: Basins Style: Contemporary

Product Format: Rectangular

Material: Ceramic Bowl position: Right

### Features

- With tap hole
- With overflow
- Fixing kit included
- Without embellishing ring

Data sheet Advance 40 basin