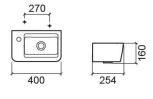

#### **Technical Information**

Length: 400 mm Width: 254 mm Height: 160 mm Weight: 8.5 kg

Collection: <u>Advance</u> Product type: Basins Style: Contemporary

Product Format: Rectangular

Material: Ceramic Bowl position: Right