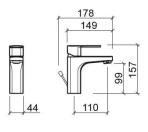

#### **Technical Information**

Length: 178 mm Width: 44 mm Height: 157 mm Weight: 1.93 kg

Collection: Advance
Product type: Taps
Style: Contemporary
Material: Brass; ZAMAK
Installation type: Basin shelf