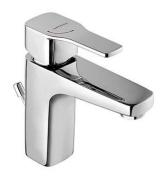

# Advance basin mixer with EcoSpot, Cold Open and waste - Chrome

Ref. 527033011 EAN Code. 5604815614428

#### **Technical Information**

Length: 178 mm Width: 44 mm Height: 157 mm Weight: 1.93 kg

Collection: Advance
Product type: Taps
Style: Contemporary
Material: Brass; ZAMAK
Installation type: Basin shelf

#### Features

- With ColdOpen system
- With EcoSpot system
- Fixing kit included
- Hot & cold flexible connectors included
- Single lever mixer
- Automatic outlet valve included
- Flow rate at 3 Bar 4L/min to 6L/min