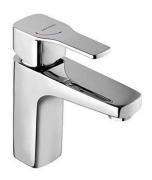

# Advance basin mixer with EcoSpot and Cold Open - Chrome

Ref. 527033111 EAN Code. 5604815614411

#### Features

- With ColdOpen system
- With EcoSpot system
- Fixing kit included
- Hot & cold flexible connectors included
- Single lever mixer
- Waste not included
- Flow rate at 3 Bar 4L/min to 6L/min