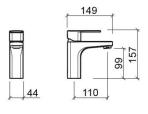

#### **Technical Information**

Length: 149 mm Width: 44 mm Height: 157 mm Weight: 1.45 kg

Collection: Advance
Product type: Taps
Style: Contemporary
Material: Brass; ZAMAK
Installation type: Basin shelf