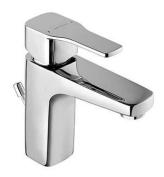

# Advance basin mixer with EcoSpot and waste - Chrome

Ref. 527030011 EAN Code. 5604815614381

#### **Technical Information**

Length: 178 mm Width: 44 mm Height: 157 mm Weight: 1.95 kg

Collection: Advance
Product type: Taps
Style: Contemporary
Material: Brass; ZAMAK
Installation type: Basin shelf

#### Features

- With EcoSpot system
- Fixing kit included
- Hot & cold flexible connectors included
- Single lever mixer
- Automatic outlet valve included
- Flow rate at 3 Bar 4L/min to 6L/min