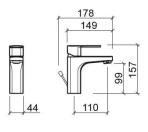

#### **Technical Information**

Length: 178 mm Width: 44 mm Height: 157 mm Weight: 1.95 kg

Collection: Advance
Product type: Taps
Style: Contemporary
Material: Brass; ZAMAK
Installation type: Basin shelf