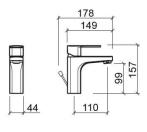

#### **Technical Information**

Length: 178 mm Width: 44 mm Height: 157 mm Weight: 1.95 kg

Collection: Advance
Product type: Taps
Style: Contemporary
Material: Brass; ZAMAK
Installation type: Basin shelf