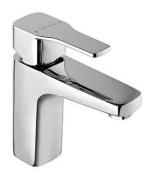

# Advance basin mixer with EcoSpot - Chrome

Ref. 527030111 EAN Code. 5604815614374

#### Features

- With EcoSpot system
- Fixing kit included
- Hot & cold flexible connectors included
- Single lever mixer
- Waste not included
- Flow rate at 3 Bar 4L/min to 6L/min