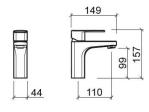

#### **Technical Information**

Length: 149 mm Width: 44 mm Height: 157 mm Weight: 1.44 kg

Collection: Advance
Product type: Taps
Style: Contemporary
Material: Brass; ZAMAK
Installation type: Basin shelf