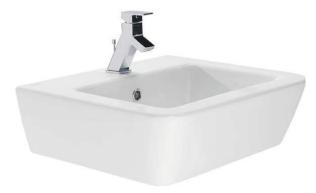

# Advance basin - White

Ref. 127300004 EAN Code. 5604815318456

#### **Technical Information**

Length: 550 mm Width: 477 mm Height: 170 mm Weight: 20.8 kg

Collection: <u>Advance</u> Product type: Basins Style: Contemporary Product Format: Rectangular Material: Ceramic Installation type: Countertop; Over pedestal; Wall hung