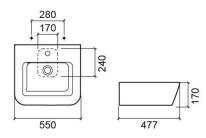

#### **Technical Information**

Length: 550 mm Width: 477 mm Height: 170 mm Weight: 20.8 kg

Collection: <u>Advance</u> Product type: Basins Style: Contemporary Product Format: Rectangular Material: Ceramic Installation type: Countertop; Over pedestal; Wall hung