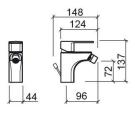

#### **Technical Information**

Length: 148 mm Width: 44 mm Height: 137 mm Weight: 1.64 kg

Collection: Advance
Product type: Taps
Style: Contemporary
Material: Brass; ZAMAK
Installation type: Bidet