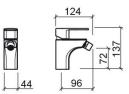

#### **Technical Information**

Length: 124 mm Width: 44 mm Height: 137 mm Weight: 1.30 kg

Collection: <u>Advance</u> Product type: Taps Style: Contemporary Material: Brass; ZAMAK Installation type: Bidet