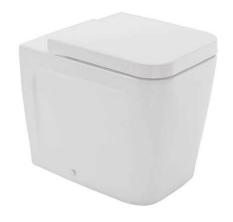

# Advance HO low level toilet - White

Ref. 127012004 EAN Code. 5604815121735

### **Technical Information**

Length: 525 mm Width: 350 mm Height: 410 mm Weight: 35.1 kg

Collection: <u>Advance</u>
Product type: Toilets
Style: Contemporary

Product Format: Rectangular

Material: Ceramic Installation type: Floor

### Features

- Horizontal outlet
- Back-to-wall
- Side fixings
- Fixing kit included
- Trap not included