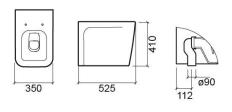

### **Technical Information**

Length: 525 mm Width: 350 mm Height: 410 mm Weight: 35.1 kg

Collection: <u>Advance</u>
Product type: Toilets
Style: Contemporary

Product Format: Rectangular

Material: Ceramic Installation type: Floor