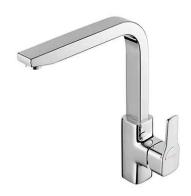

# Advance kitchen mixer with EcoSpot and Cold Open - Chrome

Ref. 527303111 EAN Code. 5604815614503

#### Description

Equipped with a cartridge that allows the opening of the in handle two positions: half opening and full opening.

#### Features

- Flow rate at 3 Bar 8° 6L/min and 25° 12L/min
- With swivel spout
- With ColdOpen system
- With EcoSpot system
- Fixing kit included
- Kitchen tap hole Ø35mm