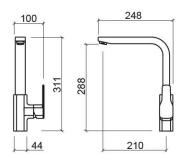

#### **Technical Information**

Length: 248 mm Width: 100 mm Height: 311 mm Weight: 2.10 kg

Collection: <u>Advance</u> Product type: Kitchen taps

Material: Brass