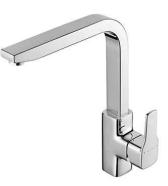

### Advance kitchen mixer with EcoSpot - Chrome

Ref. 527300111 EAN Code. 5604815614497

#### **Technical Information**

Length: 248 mm Width: 100 mm Height: 311 mm Weight: 2.10 kg

Collection: <u>Advance</u> Product type: Kitchen taps Material: Brass

#### Features

- Flow rate at 3 Bar 11.3L/min
- With swivel spout
- With EcoSpot system
- Fixing kit included
- Kitchen tap hole Ø35mm

2025 © Sanindusa S.A. - The Path of Water . Facebook . Instagram . X (Twitter) . Pinterest . Youtube . Linkedin