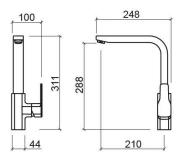

#### **Technical Information**

Length: 248 mm Width: 100 mm Height: 311 mm Weight: 2.10 kg

Collection: <u>Advance</u> Product type: Kitchen taps Material: Brass