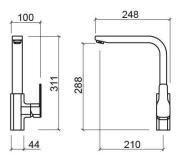

#### **Technical Information**

Length: 248 mm Width: 100 mm Height: 311 mm Weight: 2.10 kg

Collection: <u>Advance</u> Product type: Kitchen taps

Material: Brass