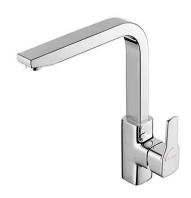

# Advance kitchen mixer with EcoSpot and Cold Open - Chrome

Ref. 527303111 EAN Code. 5604815614503

#### Description

Equipped with a cartridge that allows the handle to be opened in two positions: semi-open and fully open.

#### Features

- Flow rate at 3 Bar 8° 6L/min and 25° 12L/min
- With swivel spout
- With ColdOpen system
- With EcoSpot system
- Fixing kit included
- Kitchen tap hole Ø35mm