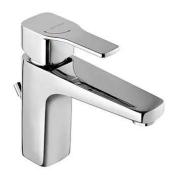

# Advance long spout basin mixer with EcoSpot, Cold Open and waste - Chrome

Ref. 527733011 EAN Code. 5604815614466

#### Features

- With ColdOpen system
- With EcoSpot system
- Fixing kit included
- Hot & cold flexible connectors included
- Single lever mixer
- Automatic outlet valve included
- Flow rate at 3 Bar 4L/min to 6L/min