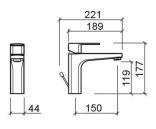

#### **Technical Information**

Length: 221 mm Width: 44 mm Height: 177 mm

Weight: 2022-02-18 00:00:00 kg

Collection: Advance
Product type: Taps
Style: Contemporary
Material: Brass; ZAMAK
Installation type: Basin shelf