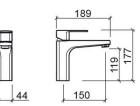

#### **Technical Information**

 $^{(+)}$ 

Length: 189 mm Width: 44 mm Height: 177 mm Weight: 1.80 kg

Collection: <u>Advance</u> Product type: Taps Style: Contemporary Material: Brass; ZAMAK Installation type: Basin shelf