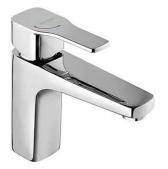

# Advance long spout basin mixer with EcoSpot and Cold Open - Chrome

Ref. 527733111

EAN Code. 5604815614459

#### Features

- With ColdOpen system
- With EcoSpot system
- Fixing kit included
- Hot & cold flexible connectors included
- Single lever mixer
- Waste not included
- Flow rate at 3 Bar 4L/min to 6L/min