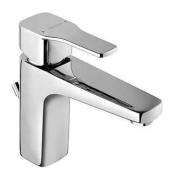

# Advance long spout basin mixer with EcoSpot and waste - Chrome

Ref. 527730011 EAN Code. 5604815614442

#### Features

- With EcoSpot system
- Fixing kit included
- Hot & cold flexible connectors included
- Single lever mixer
- Automatic outlet valve included
- Flow rate at 3 Bar 4L/min to 6L/min