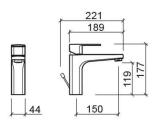

#### **Technical Information**

Length: 221 mm Width: 44 mm Height: 177 mm

Weight: 2022-02-18 00:00:00 kg

Collection: Advance
Product type: Taps
Style: Contemporary
Material: Brass; ZAMAK
Installation type: Basin shelf