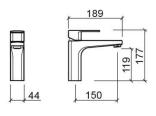

#### **Technical Information**

Length: 189 mm Width: 44 mm Height: 177 mm Weight: 1.81 kg

Collection: Advance
Product type: Taps
Style: Contemporary
Material: Brass; ZAMAK
Installation type: Basin shelf