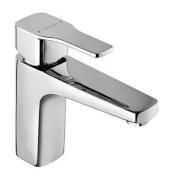

# Advance long spout basin mixer with EcoSpot - Chrome

Ref. 527730111 EAN Code. 5604815614435

#### **Technical Information**

Length: 189 mm Width: 44 mm Height: 177 mm Weight: 1.81 kg

Collection: Advance
Product type: Taps
Style: Contemporary
Material: Brass; ZAMAK
Installation type: Basin shelf

#### Features

- With EcoSpot system
- Fixing kit included
- Hot & cold flexible connectors included
- Single lever mixer
- Waste not included
- Flow rate at 3 Bar 4L/min to 6L/min