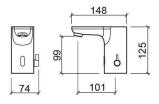

#### **Technical Information**

Length: 148 mm Width: 74 mm Height: 125 mm Weight: 2.39 kg

Collection: Advance
Product type: Taps
Style: Contemporary
Material: Brass

Installation type: Basin shelf