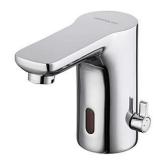

# Advance sensor basin mixer - Chrome

Ref. 527039111 EAN Code. 5604815616514

#### **Technical Information**

Length: 148 mm Width: 74 mm Height: 125 mm Weight: 2.39 kg

Collection: Advance
Product type: Taps
Style: Contemporary
Material: Brass

Installation type: Basin shelf

#### Features

- Flow rate at 3 Bar 7.1L/min
- Fixing kit included
- Hot & cold flexible connectors and electrical spare part box included
- Sensor mixer
- Batteries not included
- Power supply 6V transformer and/or 4 AA batteries