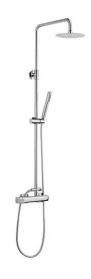

# Advance shower kit - Chrome

Ref. 527670111 EAN Code. 5604815616163

### **Technical Information**

Length: 535 mm Width: 289 mm Height: 1457 mm Weight: 5.35 kg

Collection: Advance

Product type: Kits, rails and hand showers

Style: Contemporary
Product Format: Round
Material: ABS; Brass

### Features

- Flow rate at 3 Bar 12L/min
- With height-adjustable, swivel shower side rail and wall bracket
- With EcoSpot system
- Contents of the kit Advance mixer, Duo hand shower, shower head and 1.70m shower hose
- Fixing kit included