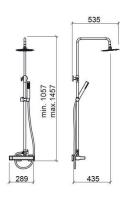

### **Technical Information**

Length: 535 mm Width: 289 mm Height: 1457 mm Weight: 5.35 kg

Collection: Advance

Product type: Kits, rails and hand showers

Style: Contemporary
Product Format: Round
Material: ABS; Brass