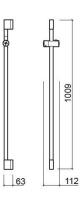

### **Technical Information**

Length: 63 mm Width: 112 mm Height: 1009 mm Weight: 0.89 kg

Collection: Advance

Product type: Kits, rails and hand showers

Style: Contemporary
Product Format: Round

Material: ABS