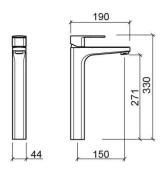

#### **Technical Information**

Length: 190 mm Width: 44 mm Height: 330 mm Weight: 2.65 kg

Collection: Advance
Product type: Taps
Style: Contemporary
Material: Brass; ZAMAK
Installation type: Basin shelf