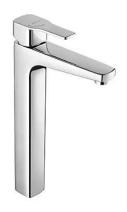

# Advance tall basin mixer with EcoSpot and Cold Open - Chrome

Ref. 527433111 EAN Code. 5604815614480

#### **Technical Information**

Length: 190 mm Width: 44 mm Height: 330 mm Weight: 2.65 kg

Collection: Advance
Product type: Taps
Style: Contemporary
Material: Brass; ZAMAK
Installation type: Basin shelf

#### Features

- With ColdOpen system
- With EcoSpot system
- Fixing kit included
- Hot & cold flexible connectors included
- Single lever mixer
- Waste not included
- Flow rate at 3 Bar 4L/min to 6L/min