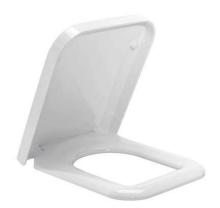

## Advance toilet seat - White

Ref. 2271100 EAN Code. 5604815902327

#### **Technical Information**

Length: 409 mm Width: 350 mm Height: 48 mm Weight: 2.63 kg

Collection: <u>Advance</u> Product type: Seats and covers Product Format: Rectangular Material: Duroplast

#### Features

- Stainless steel hinges
- Hinges included
- With antibacterial protection

2025 © Sanindusa S.A. - The Path of Water . Facebook . Instagram . X (Twitter) . Pinterest . Youtube . Linkedin

The products presented follow SANINDUSA's internal technical specifications. Dimensions are merely indicative. We reserve the right to make changes to improve the functionality of our products, without prior notice.