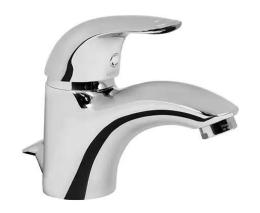

# Alfa basin mixer with waste - Chrome

Ref. 500030011 EAN Code. 5604815600001

## Features

- Flow rate at 3 Bar 15L/min
- Fixing kit included
- Hot & cold flexible connectors included
- Single lever mixer
- Automatic outlet valve included