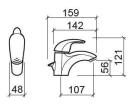

#### **Technical Information**

Length: 159 mm Width: 48 mm Height: 121 mm Weight: 1.90 kg

Collection: Alfa
Product type: Taps
Style: Contemporary
Material: Brass

Installation type: Basin shelf