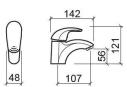

#### **Technical Information**

Length: 142 mm Width: 48 mm Height: 121 mm Weight: 1.40 kg