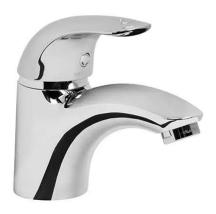

### Alfa basin mixer - Chrome

Ref. 500030111 EAN Code. 5604815600087

 $\oplus$ 

#### Collection: Alfa

Product type: Taps Style: Contemporary Material: Brass Installation type: Basin shelf

#### Features

- Flow rate at 3 Bar 15L/min
- Fixing kit included
- Hot & cold flexible connectors included
- Single lever mixer
- Waste not included

2025 © Sanindusa S.A. - The Path of Water . Facebook . Instagram . X (Twitter) . Pinterest . Youtube . Linkedin