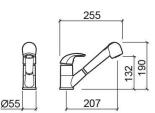

#### **Technical Information**

 $^{(+)}$ 

Length: 255 mm Width: 55 mm Height: 190 mm Weight: 2.38 kg

Collection: <u>Alfa</u> Product type: Kitchen taps Material: Brass