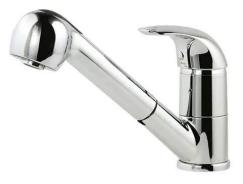

# Alfa kitchen mixer with 01 pull-out spray - Chrome

Ref. 500310111

EAN Code. 5604815600810

#### Features

- With swivel spout
- With pull-out spray
- Fixing kit included
- Kitchen tap hole Ø35mm

The products presented follow SANINDUSA's internal technical specifications. Dimensions are merely indicative. We reserve the right to make changes to improve the functionality of our products, without prior notice.