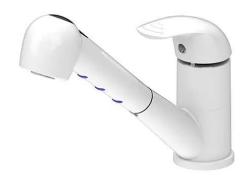

# Alfa kitchen mixer with 02 pull-out spray - White

Discontinued

Ref. 500320100 EAN Code. 5604815600834

#### Features

- With swivel spout
- With pull-out spray
- Fixing kit included
- Kitchen tap hole Ø35mm