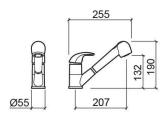

#### **Technical Information**

Length: 255 mm Width: 55 mm Height: 190 mm Weight: 2.37 kg

Collection: Alfa

Product type: Kitchen taps

Material: Brass