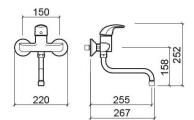

### **Technical Information**

Length: 267 mm Width: 220 mm Height: 252 mm Weight: 1.78 kg

Collection: <u>Alfa</u> Product type: Kitchen taps Material: Brass