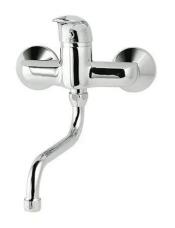

## Alfa kitchen mixer with S spout - Chrome

Ref. 500370111 EAN Code. 5604815600964

### **Technical Information**

Length: 267 mm Width: 220 mm Height: 252 mm Weight: 1.78 kg

Collection: <u>Alfa</u> Product type: Kitchen taps Material: Brass

#### Features

- 4 joints
- Flow rate at 3 Bar 18.9L/min
- With swivel spout
- Fixing kit included

2024 © Sanindusa S.A. - The Path of Water . Facebook . Instagram . X (Twitter) . Pinterest . Youtube . Linkedin