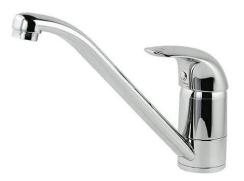

### Alfa kitchen mixer - Chrome

Ref. 500300111 EAN Code. 5604815600742

 $\oplus$ 

#### **Technical Information**

Length: 258 mm Width: 50 mm Height: 168 mm Weight: 1.43 kg

Collection: <u>Alfa</u> Product type: Kitchen taps Material: Brass

#### Features

- With swivel spout
- Fixing kit included
- Kitchen tap hole Ø35mm

2025 © Sanindusa S.A. - The Path of Water . Facebook . Instagram . X (Twitter) . Pinterest . Youtube . Linkedin

The products presented follow SANINDUSA's internal technical specifications. Dimensions are merely indicative. We reserve the right to make changes to improve the functionality of our products, without prior notice.