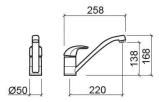

#### **Technical Information**

Length: 258 mm Width: 50 mm Height: 168 mm Weight: 1.43 kg

Collection: <u>Alfa</u> Product type: Kitchen taps Material: Brass