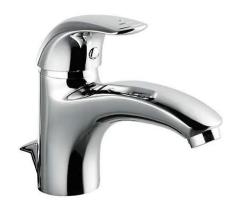

# Alfa long spout basin mixer with waste - Chrome

Ref. 500430011 EAN Code. 5604815601046

#### Description

Please check availability

#### Features

- Flow rate at 3 Bar 15L/min
- Fixing kit included
- Hot & cold flexible connectors included
- Single lever mixer
- Automatic outlet valve included