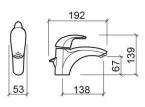

#### **Technical Information**

Length: 192 mm Width: 53 mm Height: 139 mm Weight: 1.90 kg

Collection: Alfa
Product type: Taps
Style: Contemporary
Material: Brass

Installation type: Basin shelf