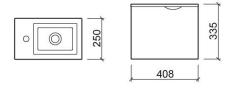

#### **Technical Information**

Length: 408 mm Width: 250 mm Height: 451 mm Weight: 13.37 kg

Collection: Alicante

Product type: Vanity units Style: Contemporary

Product Format: Rectangular Material: Waterproof MDF Bowl position: Right; Left Installation type: Wall hung