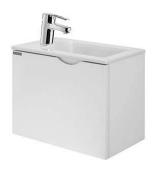

# Alicante vanity unit and basin - White

Ref. 691401000 EAN Code. 5604815913415

#### Description

Alicante pack 41cm vanity unit and basin

#### Features

- Door opening to the left
- With door
- With built-in handle
- Package contents Vanity unit, basin, Start mixer and waste
- Fixing kit included