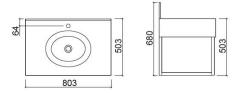

#### **Technical Information**

Length: 803 mm Width: 503 mm Height: 680 mm Weight: 33 kg

Collection: <u>Alva</u>
Product type: Basins
Style: Contemporary

Product Format: Rectangular

Material: Melamine-faced chipboard; Solid