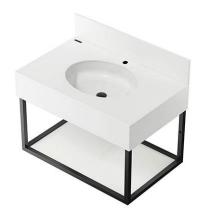

# Alva basin - White and Matte black

Ref. 9320801000 EAN Code. 5604815458305

#### **Technical Information**

Length: 803 mm Width: 503 mm Height: 680 mm Weight: 33 kg

Collection: <u>Alva</u>
Product type: Basins
Style: Contemporary

Product Format: Rectangular

Material: Melamine-faced chipboard; Solid

### Features

- With overflow
- Fixing kit included
- Not compatible with taps with waste
- Basin support frame, shelf and finish panel included