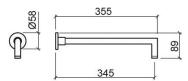

## **Technical Information**

Length: 355 mm Width: 58 mm Height: 89 mm Weight: 0.40 kg

Collection: <u>Complementos</u> Product type: Kits, rails and hand showers Style: Contemporary Product Format: Round Material: Brass Installation type: Wall mounted