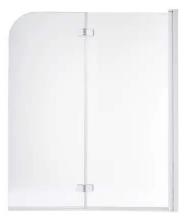

# Aquarela Duo enclosure, right - Transparent and White

Ref. 8950900000

EAN Code. 5604815418897

#### Technical Information

 $^{(+)}$ 

Length: 1125 mm Width: 30 mm Height: 1500 mm Weight: 26.50 kg

Collection: <u>Aquarela Duo</u> Product type: Shower enclosures Style: Contemporary Product Format: Rectangular Material: Aluminium; 6mm tempered glass Installation type: Bath enclosure

#### Features

- Opening angle 90°/180°
- Fixings right
- Fixing kit included

- Silicone and plastic seals and ZAMAK and brass hinges included

2024 C Sanindusa S.A. - The Path of Water . Facebook . Instagram . X (Twitter) . Pinterest . Youtube . Linkedin