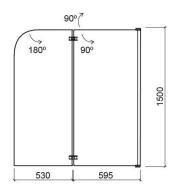

#### Technical Information

 $^{(+)}$ 

Length: 1125 mm Width: 30 mm Height: 1500 mm Weight: 26.50 kg

Collection: <u>Aquarela Duo</u> Product type: Shower enclosures Style: Contemporary Product Format: Rectangular Material: Aluminium; 6mm tempered glass Installation type: Bath enclosure

#### Features

- Opening angle 90°/180°
- Fixings right
- Fixing kit included

- Silicone and plastic seals and ZAMAK and brass hinges included

2024 C Sanindusa S.A. - The Path of Water . Facebook . Instagram . X (Twitter) . Pinterest . Youtube . Linkedin