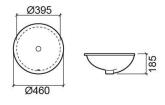

#### **Technical Information**

Height: 185 mm Diameter: Ø460 mm Weight: 6.00 kg

Collection: Arc
Product type: Basins
Style: Traditional

Product Format: Round Material: Ceramic

Installation type: Undermount