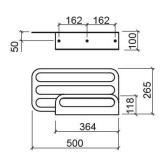

#### **Technical Information**

 $\oplus$ 

Length: 500 mm Width: 265 mm Height: 100 mm Weight: 3.39 kg

Collection: <u>Arc</u> Product type: Accessories Style: Contemporary Material: Stainless steel Installation type: Wall mounted