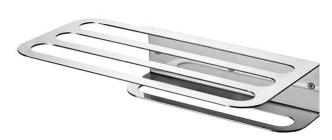

# Arc double bath towel rail - Polished stainless steel

Ref. 4241411 EAN Code. 5604815912548

#### **Technical Information**

 $\oplus$ 

Length: 500 mm Width: 265 mm Height: 100 mm Weight: 3.39 kg

Collection: <u>Arc</u> Product type: Accessories Style: Contemporary Material: Stainless steel Installation type: Wall mounted

#### Features

- Fixing through holes
- Fixing kit included

2024 © Sanindusa S.A. - The Path of Water . Facebook . Instagram . X (Twitter) . Pinterest . Youtube . Linkedin

The products presented follow SANINDUSA's internal technical specifications. Dimensions are merely indicative. We reserve the right to make changes to improve the functionality of our products, without prior notice.