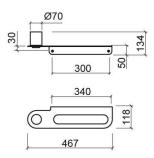

#### **Technical Information**

Length: 467 mm Width: 118 mm Height: 134 mm Weight: 1.82 kg

 $\oplus$ 

Collection: <u>Arc</u> Product type: Accessories Style: Contemporary Material: Stainless steel Installation type: Wall mounted