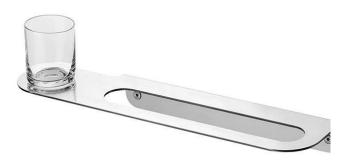

# Arc towel rail with cup holder - Polished stainless steel

Ref. 4241311 EAN Code. 5604815912531

#### **Technical Information**

Length: 467 mm Width: 118 mm Height: 134 mm Weight: 1.82 kg

 $\oplus$ 

Collection: <u>Arc</u> Product type: Accessories Style: Contemporary Material: Stainless steel Installation type: Wall mounted