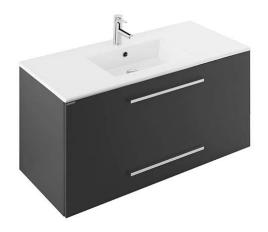

# Área 100 2-drawer vanity unit and basin - Dark grey

Discontinued

Ref. 69542103A

EAN Code. 5604815903157

#### Description

Pack elements: Vanity Unit (109480004) Basin (65421003) Discontinued product - available until permanent stock rupture.

#### Features

- Textured finishes with integrated handles
- With 2 drawers
- With Smoove closing system
- Fixing kit not included
- Package contents Vanity unit and basin