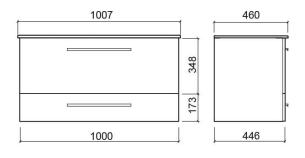

#### **Technical Information**

Length: 1007 mm Width: 460 mm Height: 525 mm Weight: 54.80 kg

Collection: Área

Product type: Vanity units Style: Contemporary

Product Format: Rectangular

Material: ;

Installation type: Wall hung